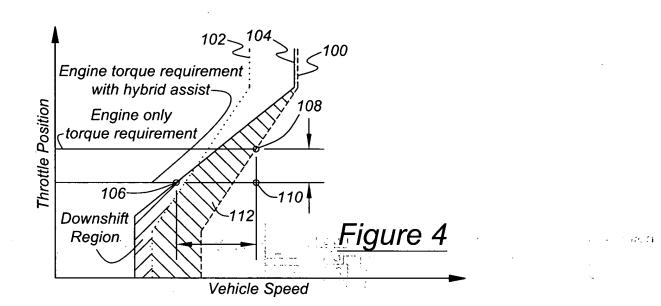

ANSMISSION SHIFT POINTS FOR HYBRID VEHICLE HAVING PRIMARY AND SECONDARY POWER SOURCES Applicants: Potter et al Page 1 of 5

<sup>1/5</sup> 



Figure 3

E

.

1

| Gear | 40 | 28 | 20 | 38 | 2/4 Band |
|------|----|----|----|----|----------|
| 1st  |    | X  |    | X  |          |
| 2nd  |    | X  |    |    | X        |
| 3rd  |    | X  | X  |    |          |
| 4th  |    |    | X  |    | X        |
| REV  | X  |    |    | X  |          |

FGTL Docket #: 81074232 Title: CONTROL OF TRANSMISSION SHIFT POINTS FOR HYBRID VEHICLE HAVING PRIMARY AND SECONDARY POWER SOURCES Applicants: Potter et al Page 2 of 5

<sup>2/5</sup> 



FGTL Docket #: 81074232 Title: CONTROL OF TRANSMISSION SHIFT POINTS FOR HYBRID VEHICLE HAVING PRIMARY AND SECONDARY POWER SOURCES Applicants: Potter et al Page 3 of 5







÷









5/5



·• .: